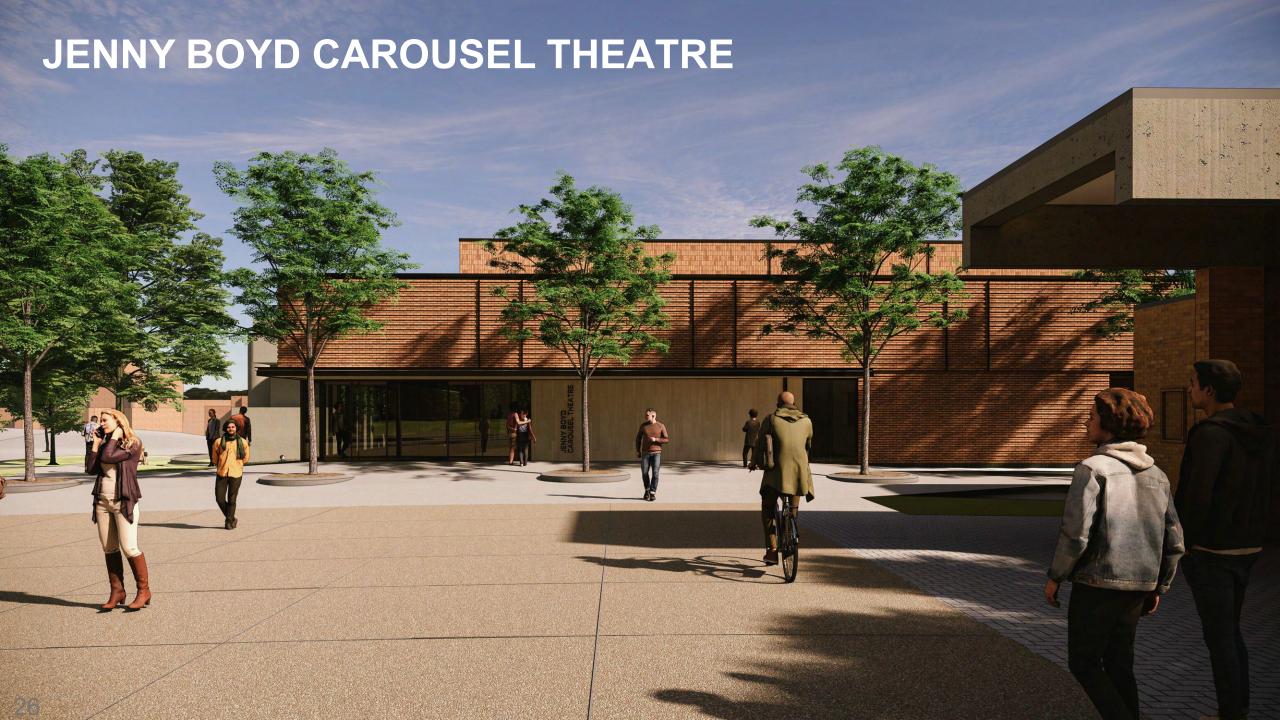

# Jenny Boyd Carousel Theatre

Cost: \$25M Total \$21.7M Construction

Size: 20,000 GSF

2 Story

Status: Ground Breaking February 26, 2024

Open For Performances: Fall 2026

Delivery Method: CM at Risk

Repurposing of Carousel to UTIA 4-H Greeneville