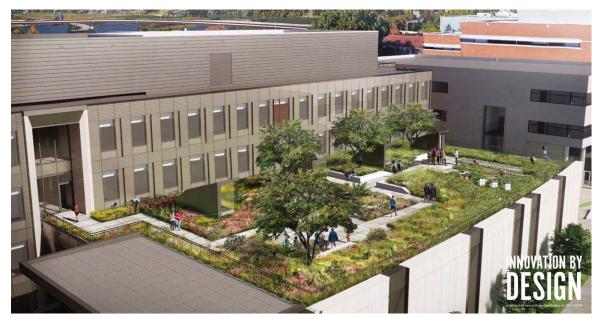

## **EESRB**

Cost: \$101M Total \$82M Construction

Size: 162,000 GSF

5 Floors

Status: 95% Construction

Open For Class: Fall 2024

Delivery Method: CM at Risk

25 Labs 11 Classrooms 500 Seat Auditorium Fully Occupiable Green Roof