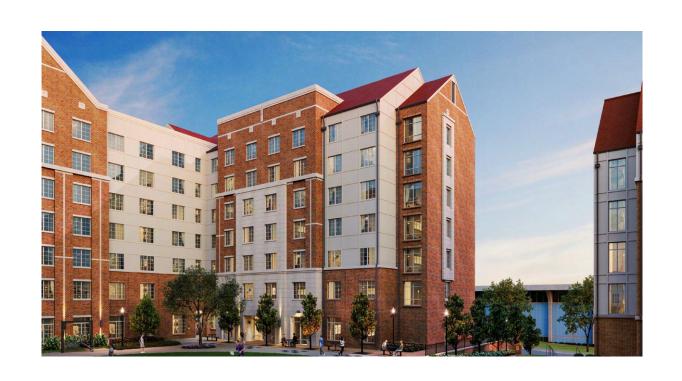

# Andy Holt Residence Hall

Cost: \$78M Construction Under Review

Size: 173,500 GSF 7 Floors 790 Beds

Status: Construction Commenced January, 2024

Occupancy: Fall 2025

Delivery Method: P3