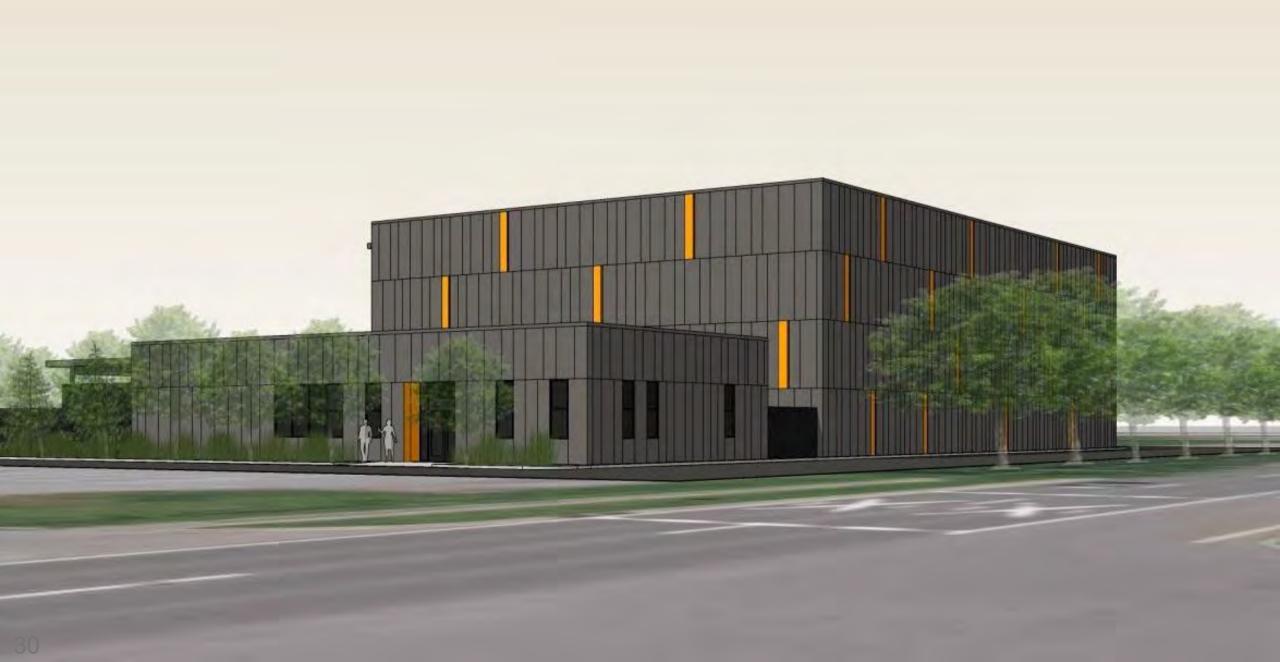

# **Library Storage**

Cost: \$13.5M Total \$11M Construction

Size: 20,500 GSF

1 Story

Status: Design Development

Occupancy: August 2025

Delivery Method: Best Value

Free Up on Campus Space in Hodges Library