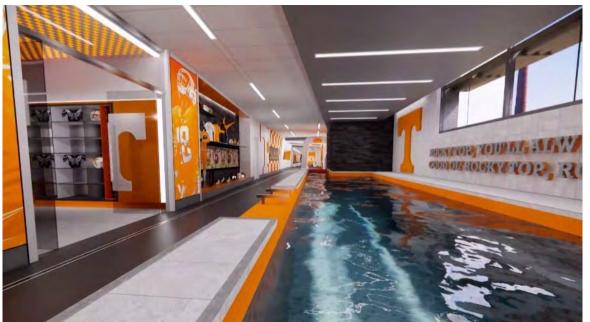

# Haslam Field Expansion

Cost: \$45M Total \$30M Construction

Size: 52,000 GSF

2 Story

Project Completion: May 2025

Delivery Method: CM at Risk

Practice Field Expansion Nutrition & Weight Expansion Locker Room Upgrades Recruiting Amenities