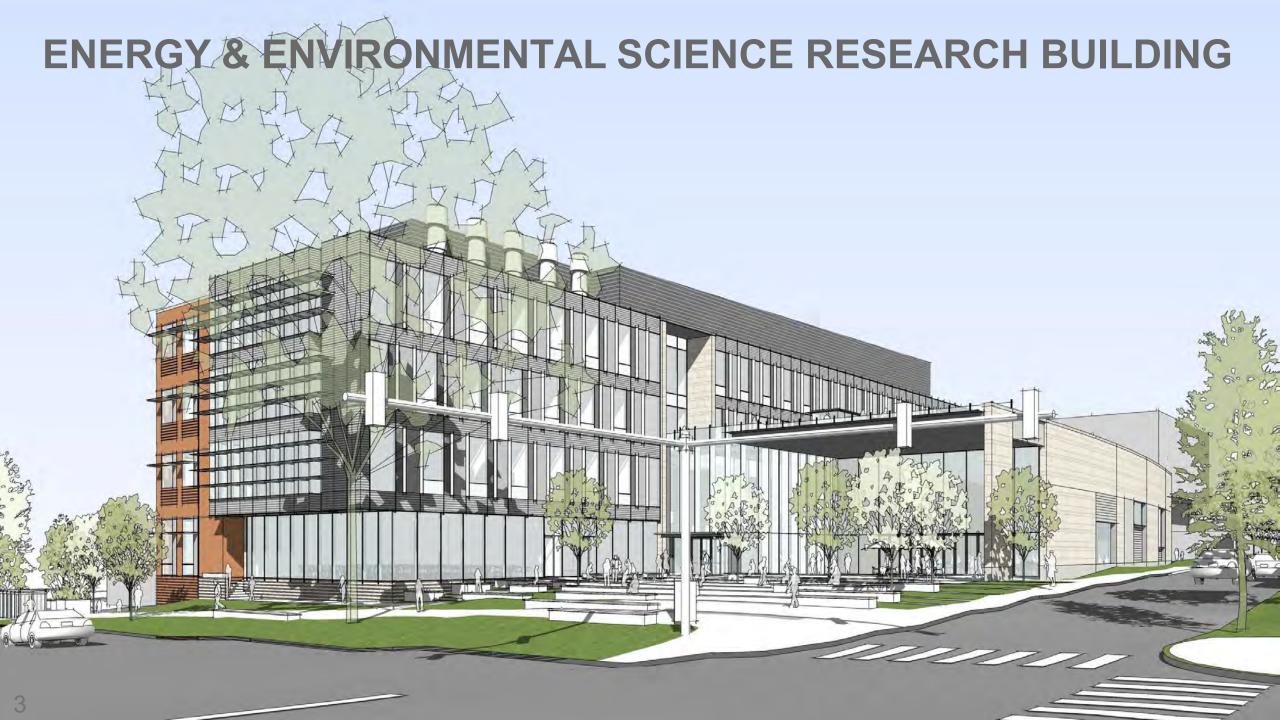

## **EESRB**

Cost: \$101M Total \$82M Construction

Size: 162,000 GSF

5 Floors

Status: 95% Construction

Open For Class: Fall 2024

Delivery Method: CM at Risk

25 Labs 11 Classrooms 500 Seat Auditorium Fully Occupiable Green Roof