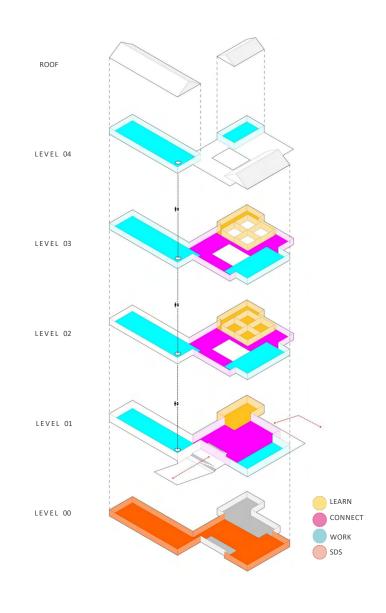

## **Student Success**

Cost: \$108M Total \$88M Construction

Size: 119,000 GSF 5 Story

Status: Schematic Design

Open For Class: Fall 2027

Delivery Method: CM at Risk

Two 300 Seat Auditoriums Two 150 Tiered Classrooms