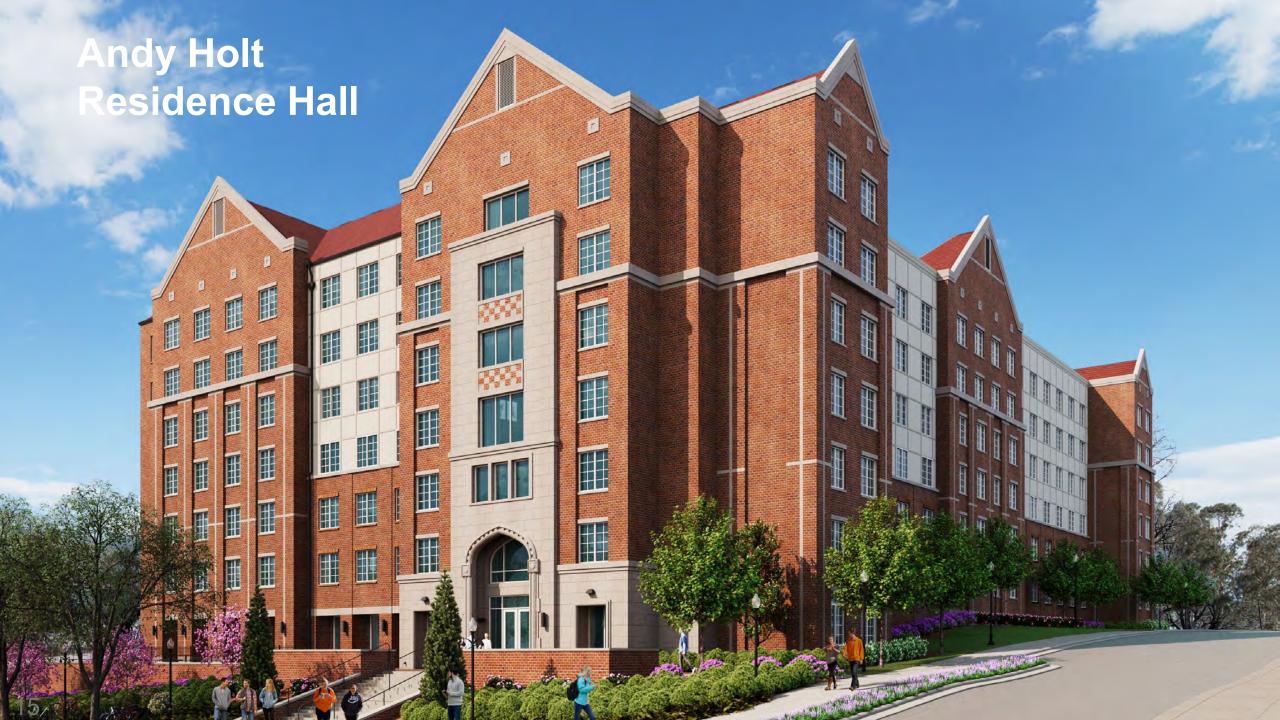

# Andy Holt Residence Hall

Cost: \$78M Construction Under Review

Size: 173,500 GSF 7 Floors 790 Beds

Status: Construction Commenced January, 2024

Occupancy: Fall 2025

Delivery Method: P3