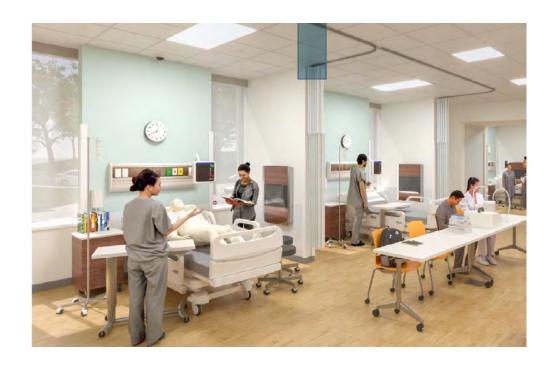

# **Croley Nursing**

Cost: \$108M Total \$87M Construction

Size: 117,000 GSF

5 Floors

Status: 30% Construction

Open For Class: Fall 2025

Delivery Method: CM at Risk

7 Classrooms 250 Seat Auditorium 17 Nursing Sim Spaces Outdoor Teaching/Event Plaza