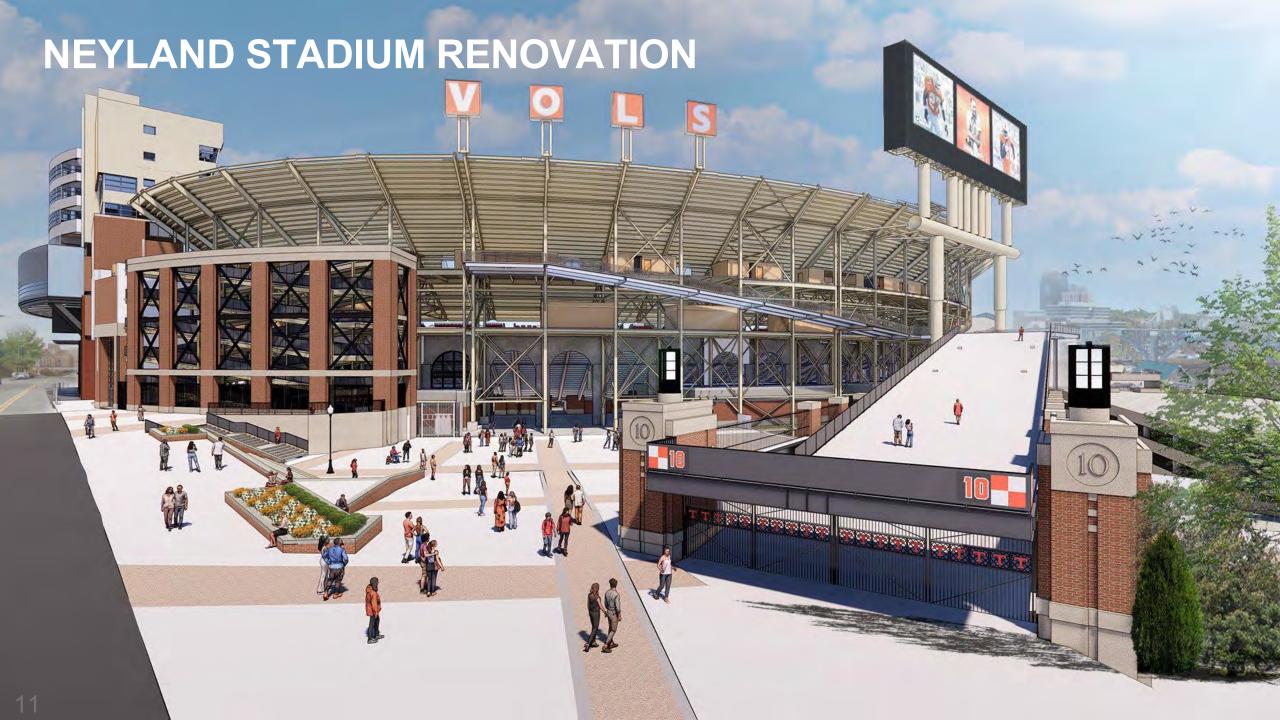

# **Neyland Renovation**

Cost: \$337M Total \$255M Construction

Status: Multiples Bid Packages

Completion: South Concourse Start of 2025 Founders' Suites Start of 2025 Gate 10 Plaza End of 2025

Delivery Method: CM at Risk