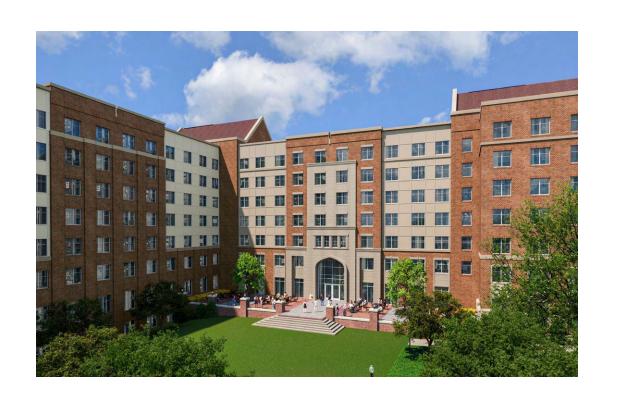

# Andy Holt Residence Hall

Cost: \$78M Construction Under Review

Size: 173,500 GSF 7 Floors 790 Beds

Status: Construction Commenced January, 2024

Occupancy: Fall 2025

Delivery Method: P3

# Caledonia Residence Hall

Cost: \$131M Construction Under Review

Size: 267,000 GSF 9 Floors 1028 Beds

Status: Construction Commenced January, 2024

Occupancy: Fall 2025

Delivery Method: P3