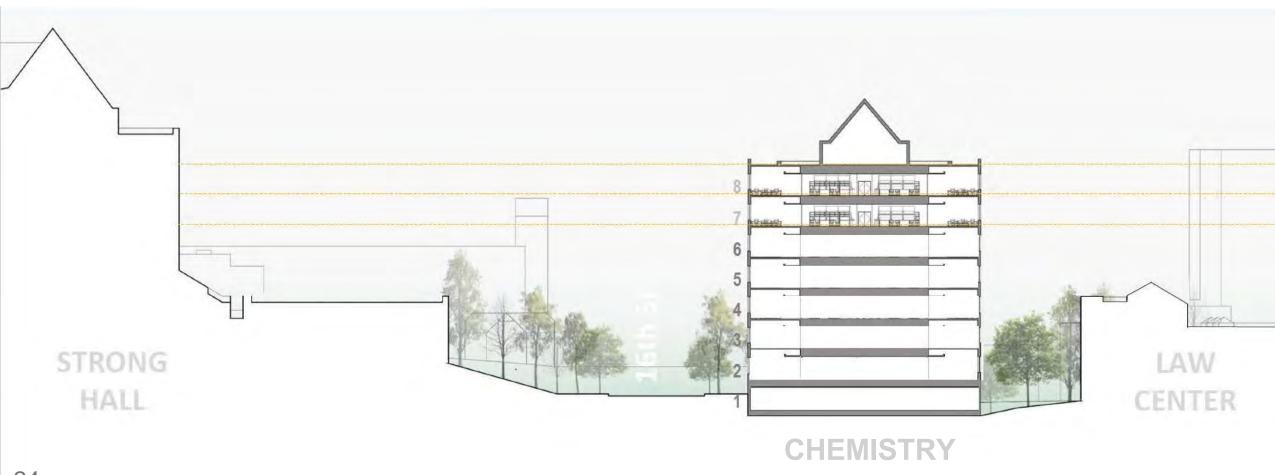

# **CHEMISTRY**

# Chemistry

Cost: \$199M Total \$166M Construction

Size: 162,000 GSF 6-8 Floors

Status: Program Verification

Construction Manager
On Board by March 2024

Schedule: Undetermined Anticipated Completion 2028 Not Funded for Construction

Delivery Method: CM at Risk

33 Research & Teaching Labs
1 Classroom