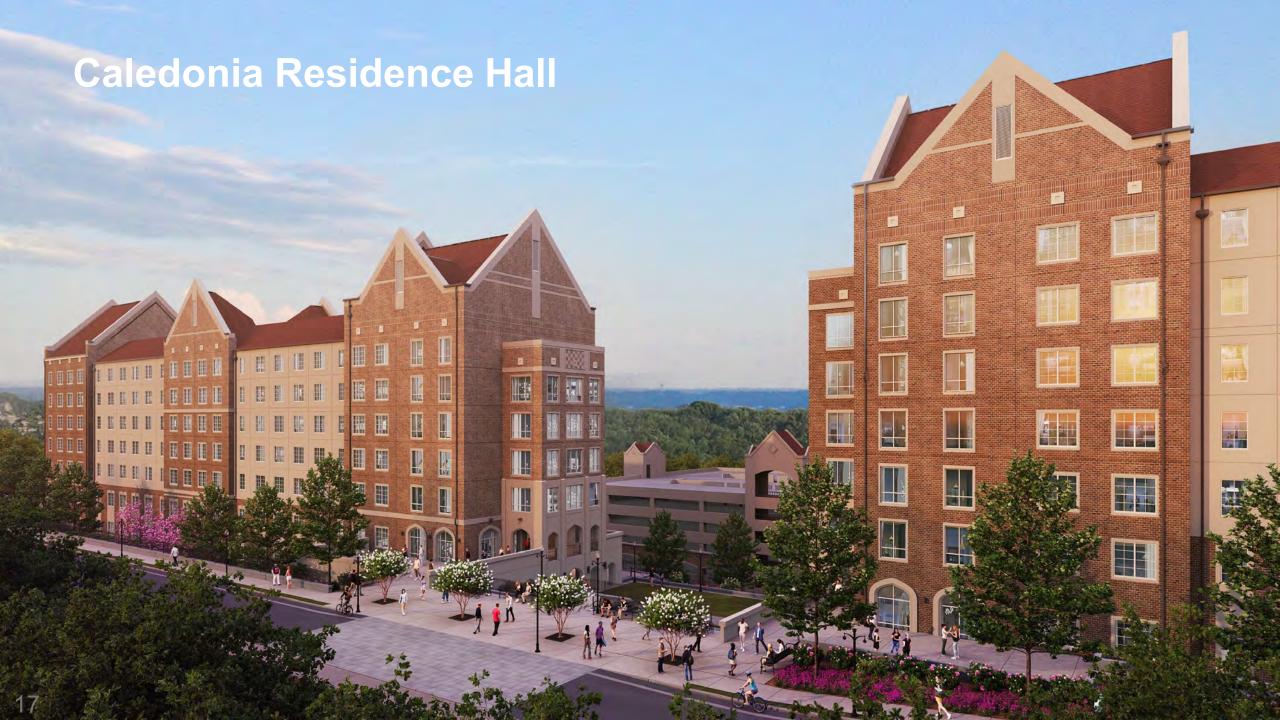

# Caledonia Residence Hall

Cost: \$131M Construction Under Review

Size: 267,000 GSF 9 Floors 1028 Beds

Status: Construction Commenced January, 2024

Occupancy: Fall 2025

Delivery Method: P3