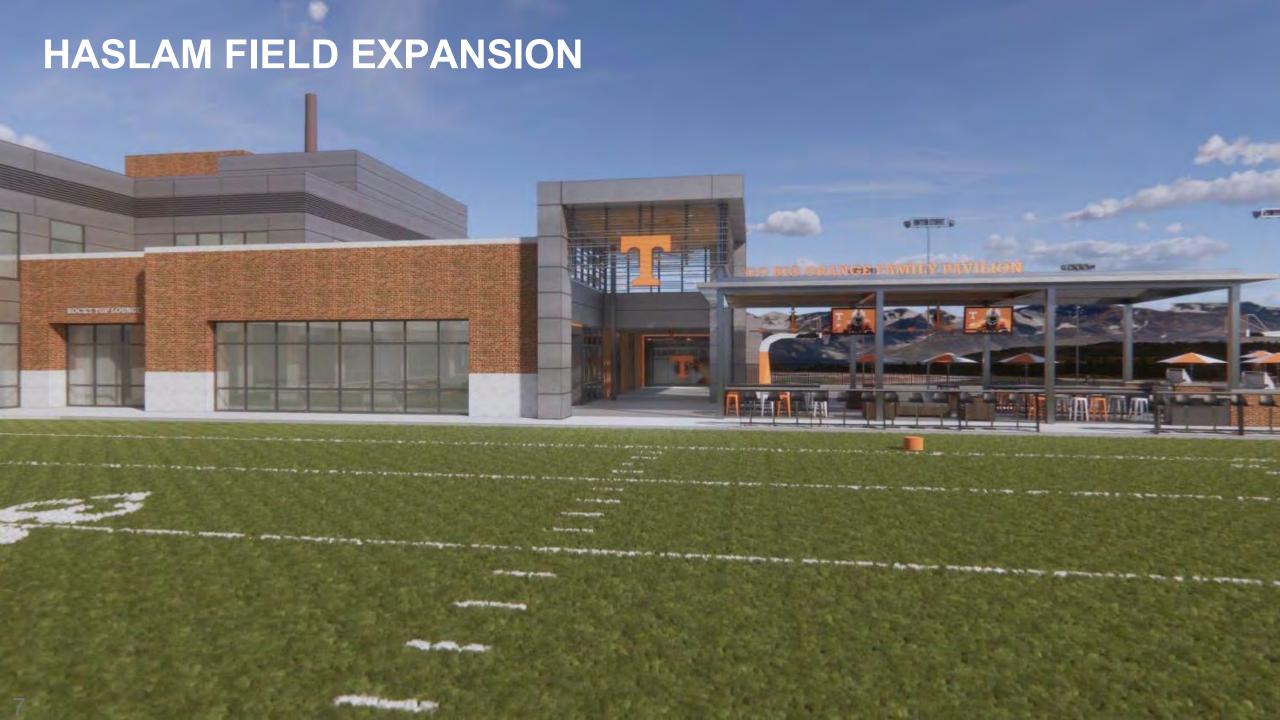

# Haslam Field Expansion

Cost: \$45M Total \$30M Construction

Size: 52,000 GSF

2 Story

Project Completion: May 2025

Delivery Method: CM at Risk

Practice Field Expansion Nutrition & Weight Expansion Locker Room Upgrades Recruiting Amenities