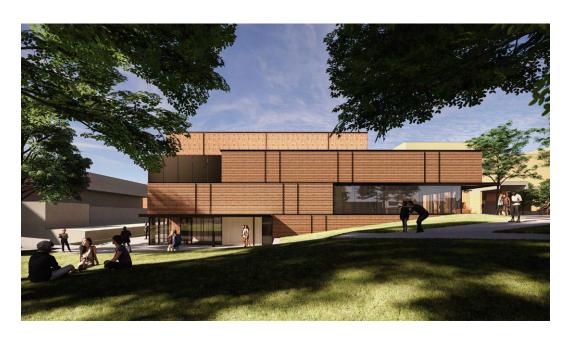

## **Student Success**

Cost: \$108M Total \$88M Construction

Size: 119,000 GSF 5 Story

Status: Schematic Design

Open For Class: Fall 2027

Delivery Method: CM at Risk

Two 300 Seat Auditoriums Two 150 Tiered Classrooms