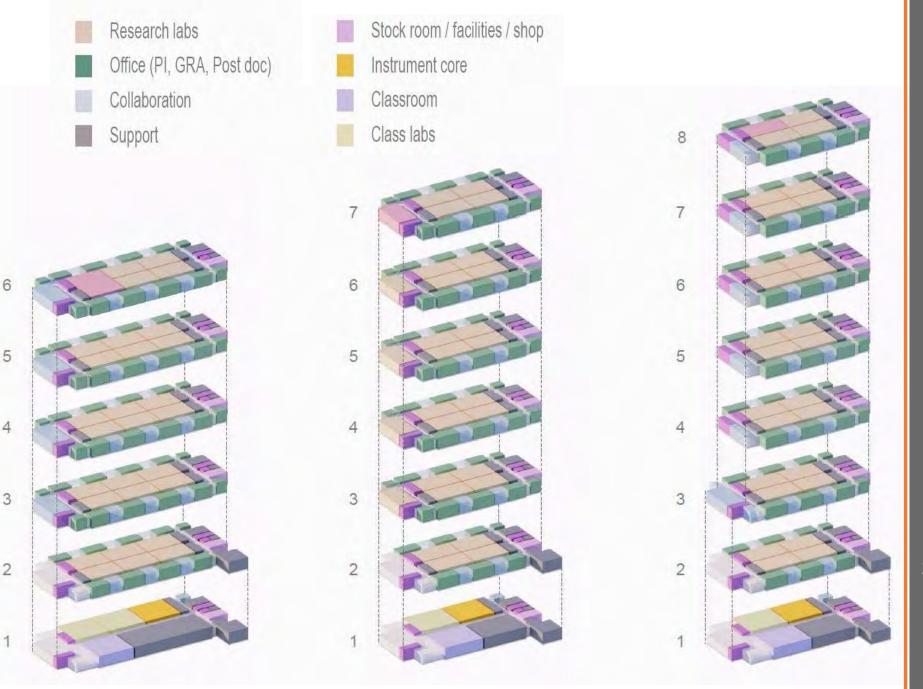

# Chemistry

Cost: \$199M Total \$166M Construction

Size: 162,000 GSF 6-8 Floors

Status: Program Verification

Construction Manager
On Board by March 2024

Schedule: Undetermined Anticipated Completion 2028 Not Funded for Construction

Delivery Method: CM at Risk

33 Research & Teaching Labs
1 Classroom