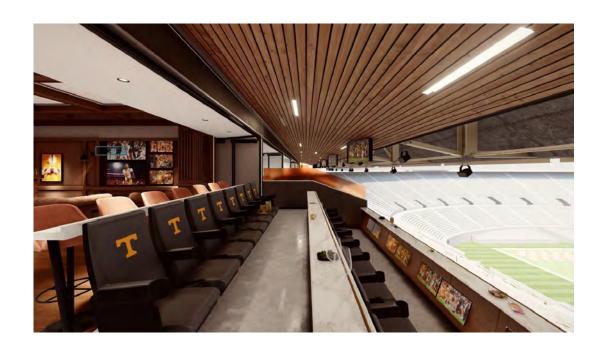

# **Neyland Renovation**

Cost: \$337M Total \$255M Construction

Status: Multiples Bid Packages

Completion: South Concourse Start of 2025 Founders' Suites Start of 2025 Gate 10 Plaza End of 2025

Delivery Method: CM at Risk