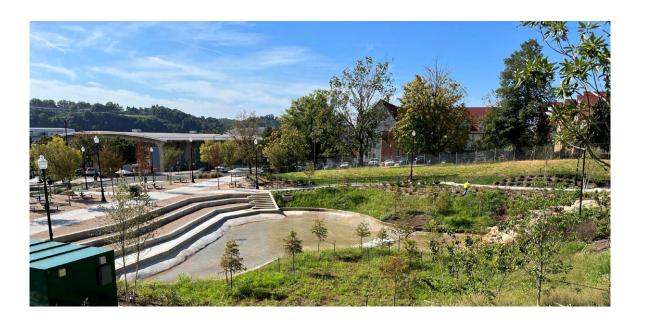

### **Stormwater Park**

Cost: \$3.2M Total \$2.25M Construction

Size: 1.3 Acres 155,000 Gallon Normal Pool 382,000 Gallon at Overflow

Status: Construction Complete Post Construction Repairs Completion Spring 2024

Delivery Method: Best Value

Collects Stormwater from Andy Holt Avenue, Fred Brown, PCB, and South Carrick

Feeds Irrigation for Fred Brown, JW Mall ,& Rocky Top Dining