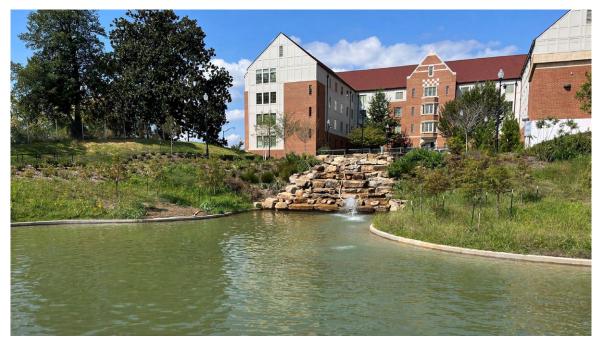

### **Stormwater Park**

Cost: \$3.2M Total \$2.25M Construction

Size: 1.3 Acres 155,000 Gallon Normal Pool 382,000 Gallon at Overflow

Status: Construction Complete Post Construction Repairs Completion Spring 2024

Delivery Method: Best Value

Collects Stormwater from Andy Holt Avenue, Fred Brown, PCB, and South Carrick

Feeds Irrigation for Fred Brown, JW Mall ,& Rocky Top Dining