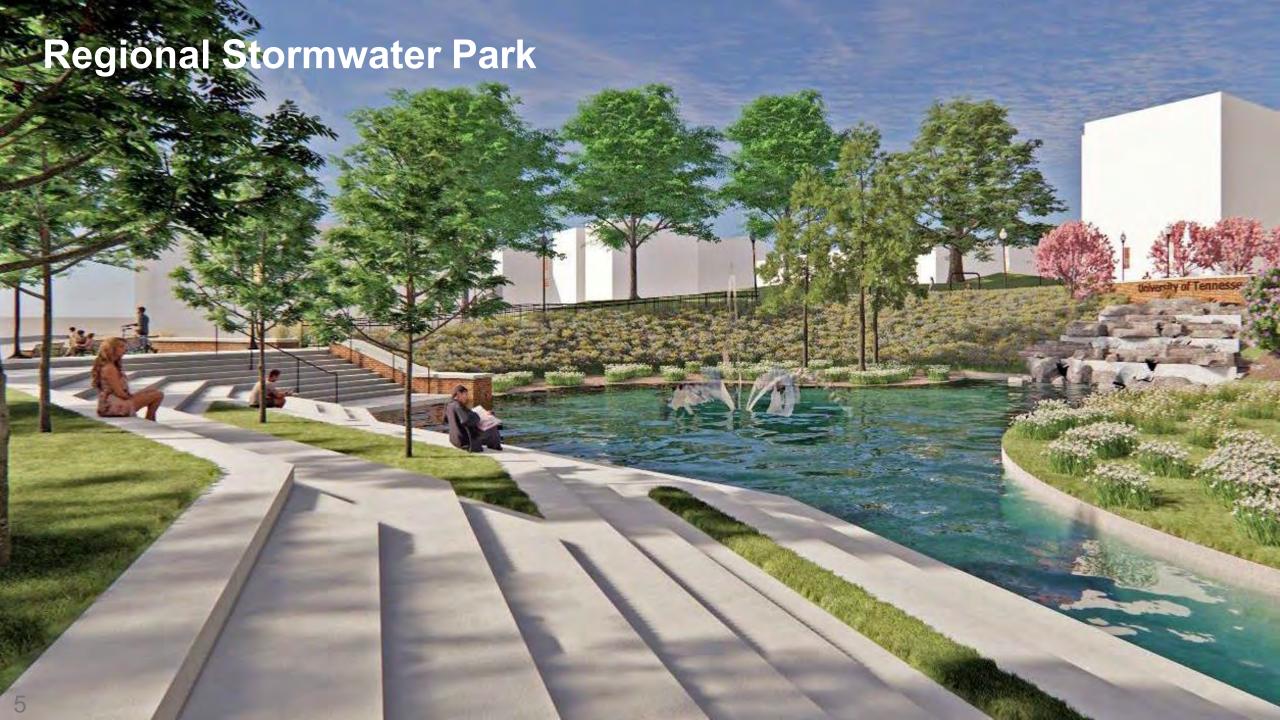

### **Stormwater Park**

Cost: \$3.2M Total \$2.25M Construction

Size: 1.3 Acres 155,000 Gallon Normal Pool 382,000 Gallon at Overflow

Status: Construction Complete Post Construction Repairs Completion Spring 2024

Delivery Method: Best Value

Collects Stormwater from Andy Holt Avenue, Fred Brown, PCB, and South Carrick

Feeds Irrigation for Fred Brown, JW Mall ,& Rocky Top Dining