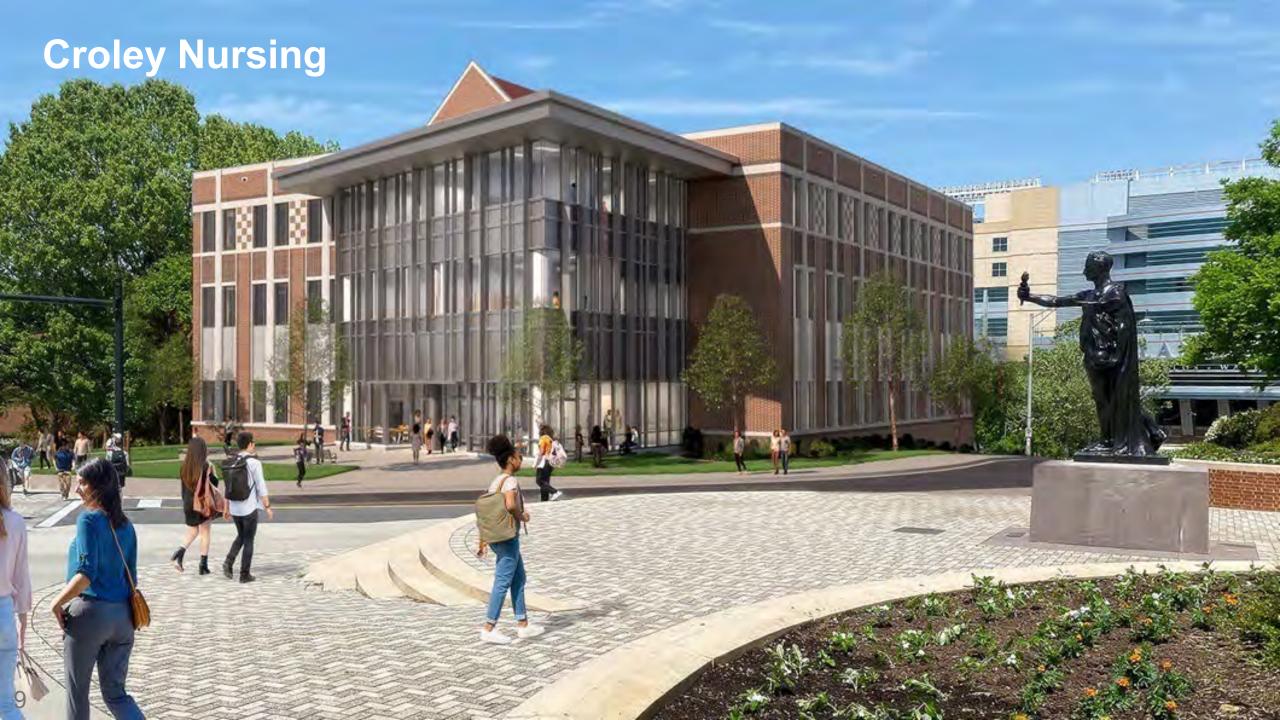

# **Croley Nursing**

Cost: \$108M Total \$87M Construction

Size: 117,000 GSF

5 Floors

Status: 30% Construction

Open For Class: Fall 2025

Delivery Method: CM at Risk

7 Classrooms 250 Seat Auditorium 17 Nursing Sim Spaces Outdoor Teaching/Event Plaza