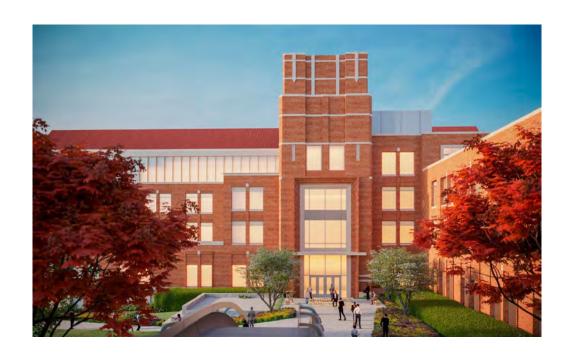

# Haslam College Of Business

Cost: \$227M Total \$164M Construction

Size: 240,000 GSF

5 Story

Status: Design Development

Open For Class: Fall 2027

Delivery Method: CM at Risk

Boyd Center
Anderson Innovation Pitch Ctr
17 Classrooms (1600 Seats)
Occupiable Green Roof
Executive Education