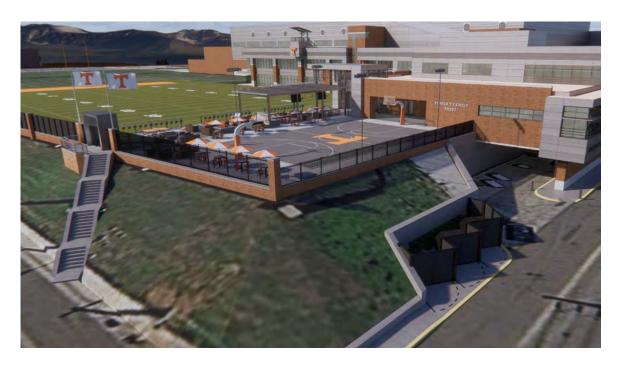

# Haslam Field Expansion

Cost: \$45M Total \$30M Construction

Size: 52,000 GSF

2 Story

Project Completion: May 2025

Delivery Method: CM at Risk

Practice Field Expansion Nutrition & Weight Expansion Locker Room Upgrades Recruiting Amenities