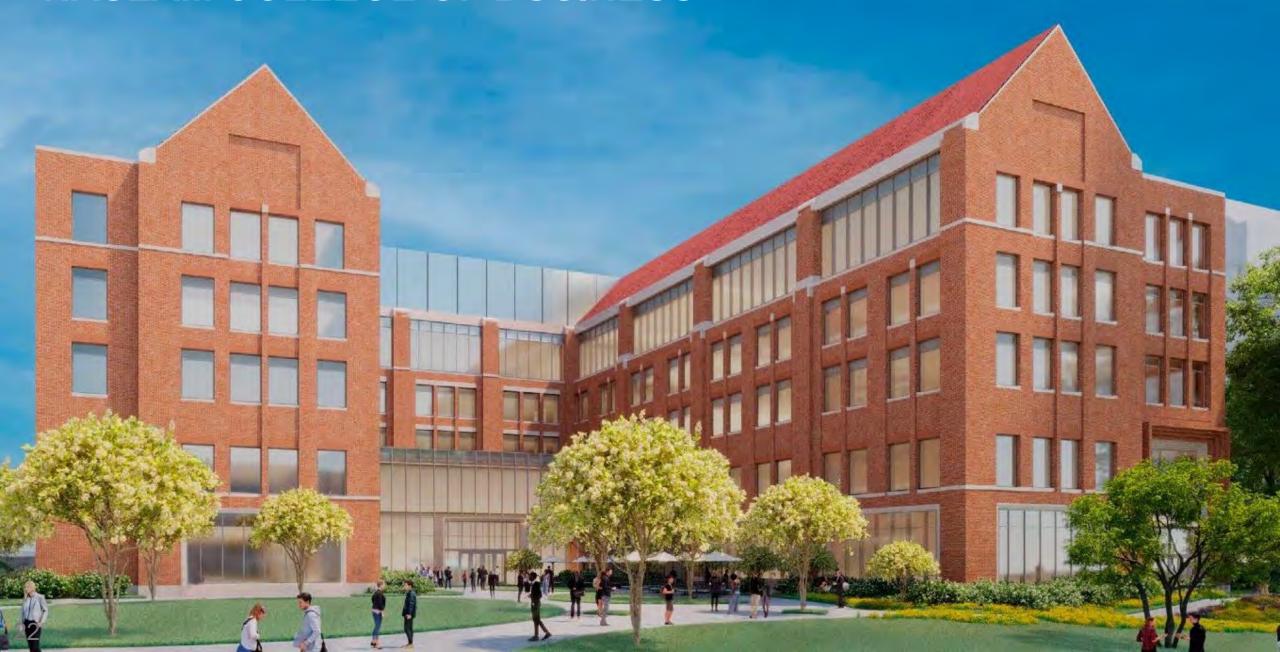

# Haslam College Of Business

Cost: \$227M Total \$164M Construction

Size: 240,000 GSF

5 Story

Status: Design Development

Open For Class: Fall 2027

Delivery Method: CM at Risk

Boyd Center
Anderson Innovation Pitch Ctr
17 Classrooms (1600 Seats)
Occupiable Green Roof
Executive Education